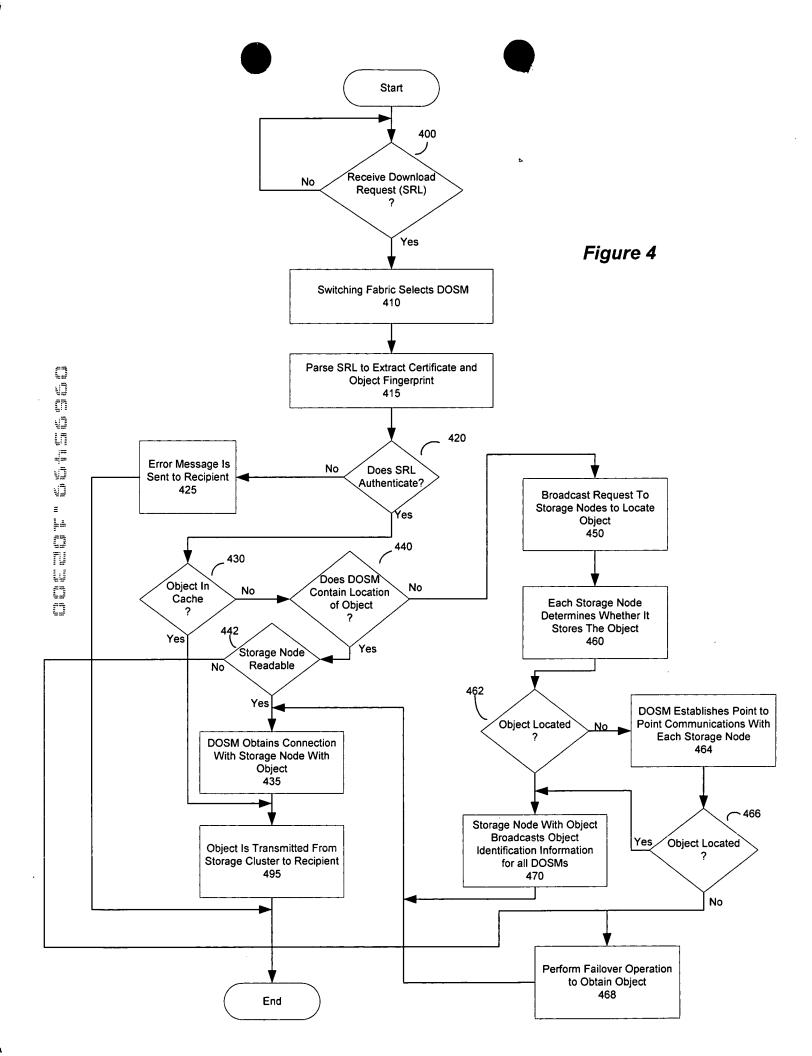

꺶.

Figure 1



Figure 2



Intelligent Storage Nodes

Figure 3





## DOSM File Look-up Table 610



Figure 7

.



Figure 9



Figure 10



Figure 11

1100

## Customer Table

| Customer Id | Customer Name | Customer Reserved Fields |      |
|-------------|---------------|--------------------------|------|
| 1           | Customer A    | [Customer stores data]   | 1200 |
| 2           | Customer B    | [Customer stores data]   |      |
| 3           | Customer C    | [Customer stores data]   |      |
| 4           | Customer D    | [Customer stores data]   |      |

## Folder Table

|      | Metadata   | Folder Parent Id | Folder Id | Customer Id |
|------|------------|------------------|-----------|-------------|
| 1210 | [Reserved] | -                | 2         | 3           |
|      | [Reserved] | 2                | 100       | 3           |
|